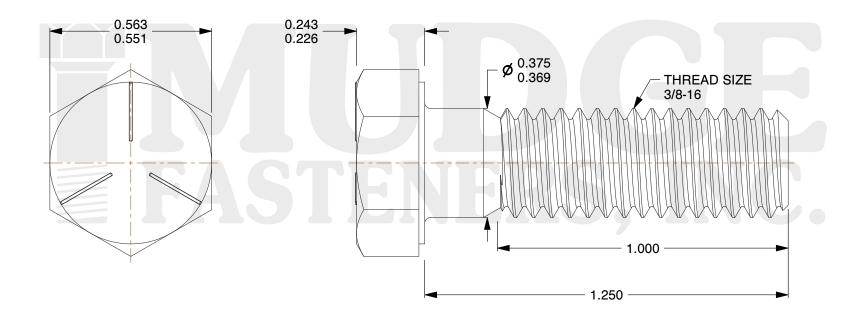

## Notes:

1. HEAD STYLE: HEX HEAD 2. SCREW TYPE: CAP SCREW 3. STANDARD: ANSI B18.2.1

4. MATERIAL: GRADE 5

5. FINISH: PLAIN

g www.mudgefasteners.com

This file and any associated information and specifications are provided for reference and evaluation purposes only and are subject to change without notice. Mudge Fasteners makes no representations, warranties, or guarantees as to the appropriateness, accuracy, completeness, or suitability for any purpose of the file, information, or specification. You are solely responsible for the use of the file, information, and specifications.

| COMPONENT<br>DESCRIPTION | 3/8-16X1-1/4 HEX CAP<br>GR.5 PLAIN DOMESTIC | UNIT   |
|--------------------------|---------------------------------------------|--------|
|                          |                                             | INCH   |
|                          |                                             | SHEET  |
|                          |                                             | 1 of 1 |
| PART NUMBER              | 211D037C0125PN                              | SCALE  |
| MATERIAL                 | GRADE 5                                     | 3.029  |