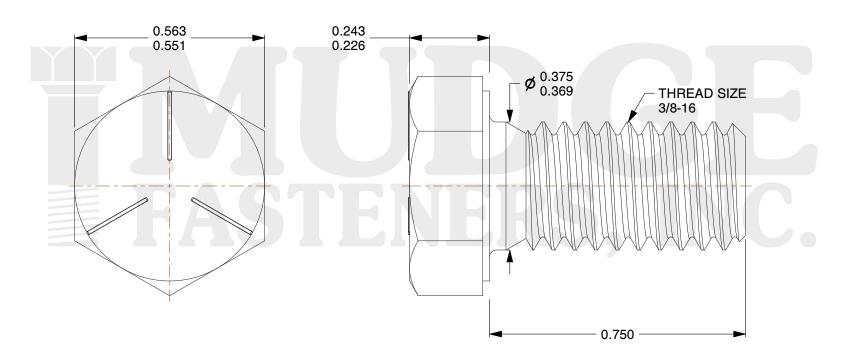

## Notes:

1. HEAD STYLE: HEX HEAD
2. SCREW TYPE: CAP SCREW
3. STANDARD: ANSI B18.2.1

4. MATERIAL: GRADE 5

5. FINISH: PLAIN

@ www.mudgefasteners.com

This file and any associated information and specifications are provided for reference and evaluation purposes only and are subject to change without notice. Mudge Fasteners makes no representations, warranties, or guarantees as to the appropriateness, accuracy, completeness, or suitability for any purpose of the file, information, or specification. You are solely responsible for the use of the file, information, and specifications.

| COMPONENT<br>DESCRIPTION | 3/8-16X3/4 HEX CAP<br>GR.5 PLAIN DOMESTIC | UNIT   |
|--------------------------|-------------------------------------------|--------|
|                          |                                           | INCH   |
|                          |                                           | SHEET  |
|                          |                                           | 1 of 1 |
| PART NUMBER              | 211D037C0075PN                            | SCALE  |
| MATERIAL                 | GRADE 5                                   | 3.556  |