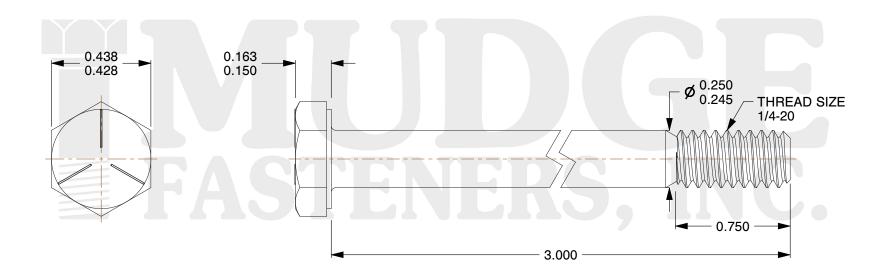

## Notes:

1. HEAD STYLE: HEX HEAD
2. SCREW TYPE: CAP SCREW
3. STANDARD: ANSI B18.2.1

4. MATERIAL: GRADE 5

5. FINISH: ZINC

@www.mudgefasteners.com

This file and any associated information and specifications are provided for reference and evaluation purposes only and are subject to change without notice. Mudge Fasteners makes no representations, warranties, or guarantees as to the appropriateness, accuracy, completeness, or suitability for any purpose of the file, information, or specification. You are solely responsible for the use of the file, information, and specifications.

|                          |                                        | UNIT   |
|--------------------------|----------------------------------------|--------|
| COMPONENT<br>DESCRIPTION | 1/4-20X3 HEX CAP<br>GR.5 DOMESTIC ZINC | INCH   |
|                          |                                        | SHEET  |
|                          |                                        | 1 of 1 |
| PART NUMBER              | 211D025C0300ZC                         | SCALE  |
| MATERIAL                 | GRADE 5                                | 2.390  |