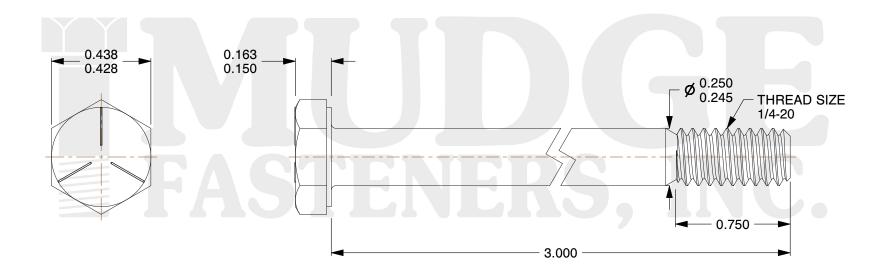

## Notes:

1. HEAD STYLE: HEX HEAD 2. SCREW TYPE: CAP SCREW 3. STANDARD: ANSI B18.2.1

4. MATERIAL: GRADE 5

@www.mudgefasteners.com

This file and any associated information and specifications are provided for reference and evaluation purposes only and are subject to change without notice. Mudge Fasteners makes no representations, warranties, or guarantees as to the appropriateness, accuracy, completeness, or suitability for any purpose of the file, information, or specification. You are solely responsible for the use of the file, information, and specifications.

|                          |                                            | UNIT   |
|--------------------------|--------------------------------------------|--------|
| COMPONENT<br>DESCRIPTION | 1/4-20X3 DURA-CON HEX CAP<br>GR.5 DOMESTIC | INCH   |
|                          |                                            | SHEET  |
|                          |                                            | 1 of 1 |
| PART NUMBER              | 211D025C0300DC                             | SCALE  |
| MATERIAL                 | GRADE 5                                    | 2.390  |