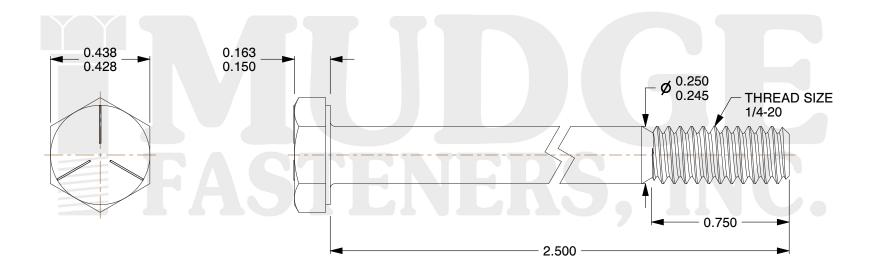

## Notes:

1. HEAD STYLE: HEX HEAD
2. SCREW TYPE: CAP SCREW
3. STANDARD: ANSI B18.2.1

4. MATERIAL: GRADE 5

5. FINISH: PLAIN

@www.mudgefasteners.com

This file and any associated information and specifications are provided for reference and evaluation purposes only and are subject to change without notice. Mudge Fasteners makes no representations, warranties, or guarantees as to the appropriateness, accuracy, completeness, or suitability for any purpose of the file, information, or specification. You are solely responsible for the use of the file, information, and specifications.

| COMPONENT<br>DESCRIPTION | 1/4-20X2-1/2 HEX CAP<br>GR.5 PLAIN DOMESTIC | UNIT   |
|--------------------------|---------------------------------------------|--------|
|                          |                                             | INCH   |
|                          |                                             | SHEET  |
|                          |                                             | 1 of 1 |
| PART NUMBER              | 211D025C0250PN                              | SCALE  |
| MATERIAL                 | GRADE 5                                     | 2.390  |