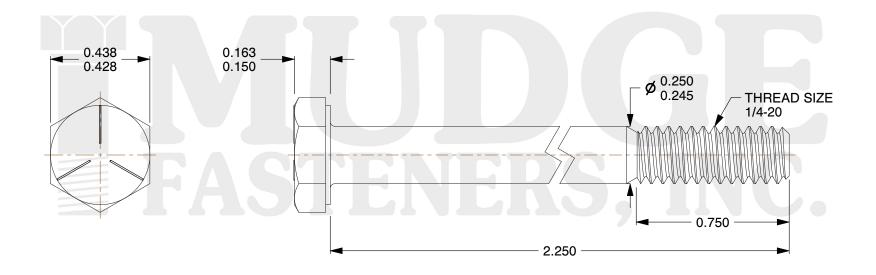

## Notes:

1. HEAD STYLE: HEX HEAD
2. SCREW TYPE: CAP SCREW
3. STANDARD: ANSI B18.2.1

4. MATERIAL: GRADE 5

5. FINISH: PLAIN

@www.mudgefasteners.com

This file and any associated information and specifications are provided for reference and evaluation purposes only and are subject to change without notice. Mudge Fasteners makes no representations, warranties, or guarantees as to the appropriateness, accuracy, completeness, or suitability for any purpose of the file, information, or specification. You are solely responsible for the use of the file, information, and specifications.

| COMPONENT<br>DESCRIPTION | 1/4-20X2-1/4 HEX CAP<br>GR.5 DOMESTIC PLAIN | UNIT   |
|--------------------------|---------------------------------------------|--------|
|                          |                                             | INCH   |
|                          |                                             | SHEET  |
|                          |                                             | 1 of 1 |
| PART NUMBER              | 211D025C0225PN                              | SCALE  |
| MATERIAL                 | GRADE 5                                     | 2.390  |