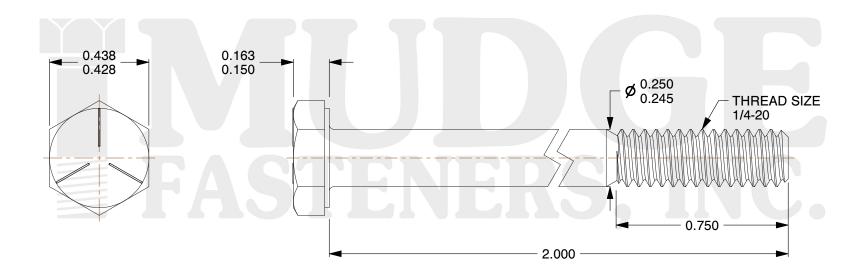

## Notes:

HEAD STYLE: HEX HEAD
SCREW TYPE: CAP SCREW
STANDARD: ANSI B18.2.1

4. MATERIAL: GRADE 5

@www.mudgefasteners.com

This file and any associated information and specifications are provided for reference and evaluation purposes only and are subject to change without notice. Mudge Fasteners makes no representations, warranties, or guarantees as to the appropriateness, accuracy, completeness, or suitability for any purpose of the file, information, or specification. You are solely responsible for the use of the file, information, and specifications.

| COMPONENT<br>DESCRIPTION | 1/4-20X2 DURA-CON HEX CAP<br>SCREW GR.5 USA | UNIT   |
|--------------------------|---------------------------------------------|--------|
|                          |                                             | INCH   |
|                          |                                             | SHEET  |
|                          |                                             | 1 of 1 |
| PART NUMBER              | 211D025C0200DC                              | SCALE  |
| MATERIAL                 | GRADE 5                                     | 2.390  |