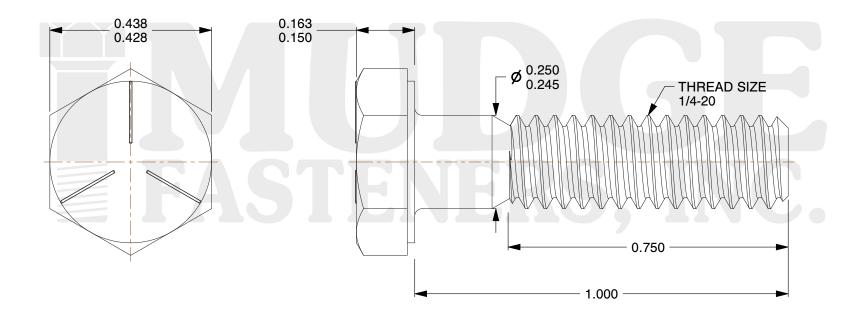

## Notes:

1. HEAD STYLE: HEX HEAD
2. SCREW TYPE: CAP SCREW
3. STANDARD: ANSI B18.2.1

4. MATERIAL: GRADE 5

5. FINISH: PLAIN

@www.mudgefasteners.com

This file and any associated information and specifications are provided for reference and evaluation purposes only and are subject to change without notice. Mudge Fasteners makes no representations, warranties, or guarantees as to the appropriateness, accuracy, completeness, or suitability for any purpose of the file, information, or specification. You are solely responsible for the use of the file, information, and specifications.

| COMPONENT<br>DESCRIPTION | 1/4-20X1 HEX CAP<br>GR.5 PLAIN, DOMESTIC | UNIT   |
|--------------------------|------------------------------------------|--------|
|                          |                                          | INCH   |
|                          |                                          | SHEET  |
|                          |                                          | 1 of 1 |
| PART NUMBER              | 211D025C0100PN                           | SCALE  |
| MATERIAL                 | GRADE 5                                  | 3.890  |