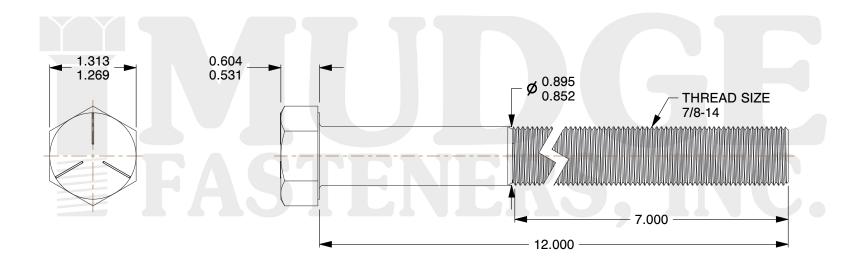

## Notes:

1. HEAD STYLE: HEX HEAD
2. SCREW TYPE: CAP SCREW
3. STANDARD: ANSI B18.2.1

4. MATERIAL: GRADE 5

5. FINISH: ZINC

@ www.mudgefasteners.com

This file and any associated information and specifications are provided for reference and evaluation purposes only and are subject to change without notice. Mudge Fasteners makes no representations, warranties, or guarantees as to the appropriateness, accuracy, completeness, or suitability for any purpose of the file, information, or specification. You are solely responsible for the use of the file, information, and specifications.

| COMPONENT<br>DESCRIPTION | 7/8-14X12 HEX MACHINE BOLT<br>GR.5 ZINC - 7 THREAD LENGTH | UNIT   |
|--------------------------|-----------------------------------------------------------|--------|
|                          |                                                           | INCH   |
|                          |                                                           | SHEET  |
|                          |                                                           | 1 of 1 |
| PART NUMBER              | 211087F1200ZC700TL                                        | SCALE  |
| MATERIAL                 | GRADE 5                                                   | 0.697  |