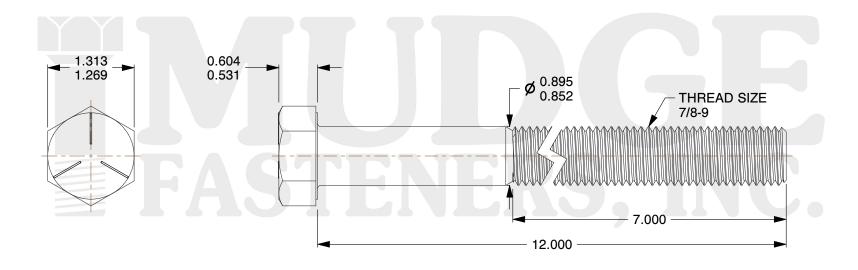

## Notes:

1. HEAD STYLE: HEX HEAD
2. SCREW TYPE: CAP SCREW
3. STANDARD: ANSI B18.2.1

4. MATERIAL: GRADE 5

5. FINISH: ZINC

@ www.mudgefasteners.com

This file and any associated information and specifications are provided for reference and evaluation purposes only and are subject to change without notice. Mudge Fasteners makes no representations, warranties, or guarantees as to the appropriateness, accuracy, completeness, or suitability for any purpose of the file, information, or specification. You are solely responsible for the use of the file, information, and specifications.

| COMPONENT<br>DESCRIPTION | 7/8-9X12 HEX MACHINE BOLT<br>GR.5 ZINC - 7 THREAD LENGTH | UNIT   |
|--------------------------|----------------------------------------------------------|--------|
|                          |                                                          | INCH   |
|                          |                                                          | SHEET  |
|                          |                                                          | 1 of 1 |
| PART NUMBER              | 211087C1200ZC700TL                                       | SCALE  |
| MATERIAL                 | GRADE 5                                                  | 0.697  |