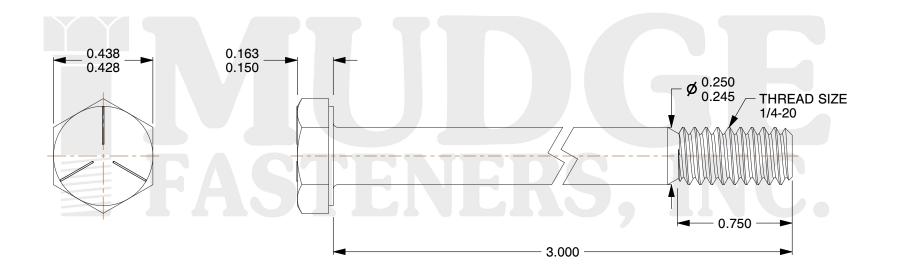

## Notes:

HEAD STYLE: HEX HEAD
SCREW TYPE: CAP SCREW
STANDARD: ANSI B18.2.1
MATERIAL: GRADE 5

5. FINISH: CLASS #1

@www.mudgefasteners.com

This file and any associated information and specifications are provided for reference and evaluation purposes only and are subject to change without notice. Mudge Fasteners makes no representations, warranties, or guarantees as to the appropriateness, accuracy, completeness, or suitability for any purpose of the file, information, or specification. You are solely responsible for the use of the file, information, and specifications.

| COMPONENT<br>DESCRIPTION | 1/4-20X3 HEX BOLT GRADE 5 CAD II,<br>CLASS #1 (.0005 INCH THICK) | UNIT   |
|--------------------------|------------------------------------------------------------------|--------|
|                          |                                                                  | INCH   |
|                          |                                                                  | SHEET  |
|                          |                                                                  | 1 of 1 |
| PART NUMBER              | 211025C0300C2                                                    | SCALE  |
| MATERIAL                 | GRADE 5                                                          | 2.390  |