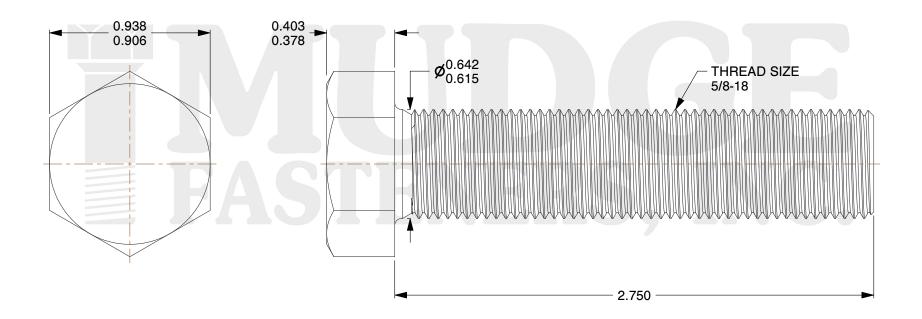

## Notes:

HEAD STYLE: HEX HEAD
SCREW TYPE: TAP BOLT
STANDARD: ANSI B18.2.1
MATERIAL: 4140 ALLOY
FINISH: BLACK OXIDE

@www.mudgefasteners.com

This file and any associated information and specifications are provided for reference and evaluation purposes only and are subject to change without notice. Mudge Fasteners makes no representations, warranties, or guarantees as to the appropriateness, accuracy, completeness, or suitability for any purpose of the file, information, or specification. You are solely responsible for the use of the file, information, and specifications.

| COMPONENT<br>DESCRIPTION | 5/8-18X2-3/4 FULL THD HEX BOLT<br>DRILLED 4140 ALLOY, RC40 + /-2, BLACK<br>OX PER PRINT | UNIT   |
|--------------------------|-----------------------------------------------------------------------------------------|--------|
|                          |                                                                                         | INCH   |
|                          |                                                                                         | SHEET  |
|                          |                                                                                         | 1 of 1 |
| PART NUMBER              | 209S062F0275BO                                                                          | SCALE  |
| MATERIAL                 | 4140 ALLOY                                                                              | 1.815  |