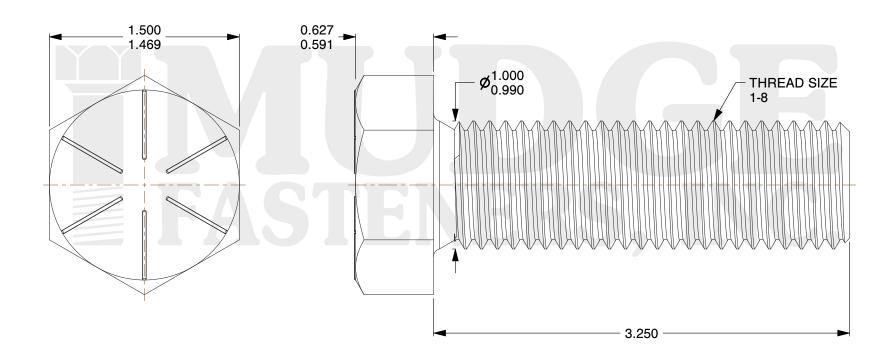

## Notes:

HEAD STYLE: HEX HEAD
SCREW TYPE: TAP BOLT
STANDARD: ANSI B18.2.1
MATERIAL: GRADE 8
FINISH: ZINC YELLOW

@www.mudgefasteners.com

This file and any associated information and specifications are provided for reference and evaluation purposes only and are subject to change without notice. Mudge Fasteners makes no representations, warranties, or guarantees as to the appropriateness, accuracy, completeness, or suitability for any purpose of the file, information, or specification. You are solely responsible for the use of the file, information, and specifications.

|                          |                                                               | UNIT   |
|--------------------------|---------------------------------------------------------------|--------|
| COMPONENT<br>DESCRIPTION | 1-8X3-1/4 HEX TAP BOLT SCREW GR.8<br>ZINC YELLOW, FULL THREAD | INCH   |
|                          |                                                               | SHEET  |
|                          |                                                               | 1 of 1 |
| PART NUMBER              | 209100C0325Z2                                                 | SCALE  |
| MATERIAL                 | GRADE 8                                                       | 1.333  |