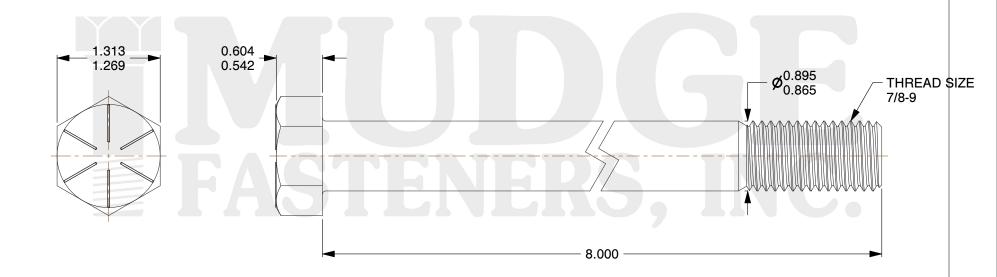

## Notes:

HEAD STYLE: HEX HEAD
SCREW TYPE: TAP BOLT
STANDARD: ANSI B18.2.1

4. MATERIAL: GRADE 8

5. FINISH: PLAIN

@ www.mudgefasteners.com

This file and any associated information and specifications are provided for reference and evaluation purposes only and are subject to change without notice. Mudge Fasteners makes no representations, warranties, or guarantees as to the appropriateness, accuracy, completeness, or suitability for any purpose of the file, information, or specification. You are solely responsible for the use of the file, information, and specifications.

| COMPONENT<br>DESCRIPTION | 7/8-9X8 TAP BOLT GR.8 PLAIN | UNIT   |
|--------------------------|-----------------------------|--------|
|                          |                             | INCH   |
|                          |                             | SHEET  |
|                          |                             | 1 of 1 |
| PART NUMBER              | 209087C0800PN               | SCALE  |
| MATERIAL                 | GRADE 8                     | 0.832  |