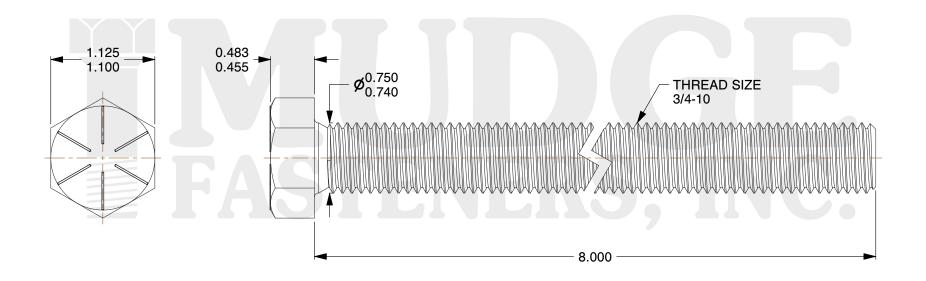

## Notes:

1. HEAD STYLE: HEX HEAD 2. SCREW TYPE: TAP BOLT 3. STANDARD: ANSI B18.2.1 4. MATERIAL: GRADE 8

5. FINISH:ZINC

@www.mudgefasteners.com

This file and any associated information and specifications are provided for reference and evaluation purposes only and are subject to change without notice. Mudge Fasteners makes no representations, warranties, or guarantees as to the appropriateness, accuracy, completeness, or suitability for any purpose of the file, information, or specification. You are solely responsible for the use of the file, information, and specifications.

| COMPONENT<br>DESCRIPTION | 3/4-10X8 HEX TAP BOLT GRADE 8 ZINC | UNIT   |
|--------------------------|------------------------------------|--------|
|                          |                                    | INCH   |
|                          |                                    | SHEET  |
|                          |                                    | 1 of 1 |
| PART NUMBER              | 209075C0800ZC                      | SCALE  |
| MATERIAL                 | GRADE 8                            | 0.974  |