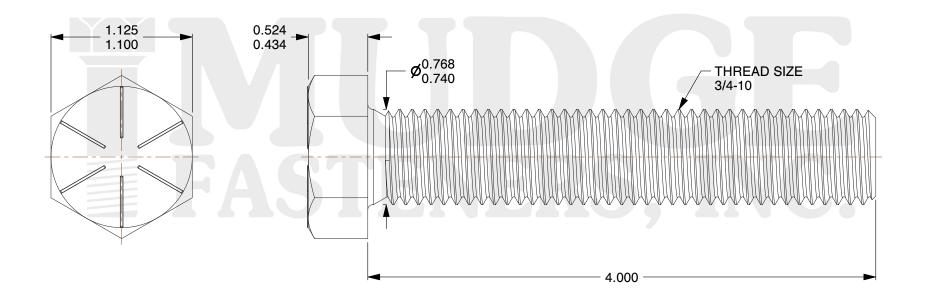

## Notes:

HEAD STYLE: HEX HEAD
SCREW TYPE: TAP BOLT
STANDARD: ANSI B18.2.1
MATERIAL: GRADE 8
FINISH: ZINC YELLOW

@www.mudgefasteners.com

This file and any associated information and specifications are provided for reference and evaluation purposes only and are subject to change without notice. Mudge Fasteners makes no representations, warranties, or guarantees as to the appropriateness, accuracy, completeness, or suitability for any purpose of the file, information, or specification. You are solely responsible for the use of the file, information, and specifications.

| COMPONENT<br>DESCRIPTION | 3/4-10X4 TAP BOLT GR8 ZC YELLOW | UNIT   |
|--------------------------|---------------------------------|--------|
|                          |                                 | INCH   |
|                          |                                 | SHEET  |
|                          |                                 | 1 of 1 |
| PART NUMBER              | 209075C0400Z2                   | SCALE  |
| MATERIAL                 | GRADE 8                         | 1.323  |