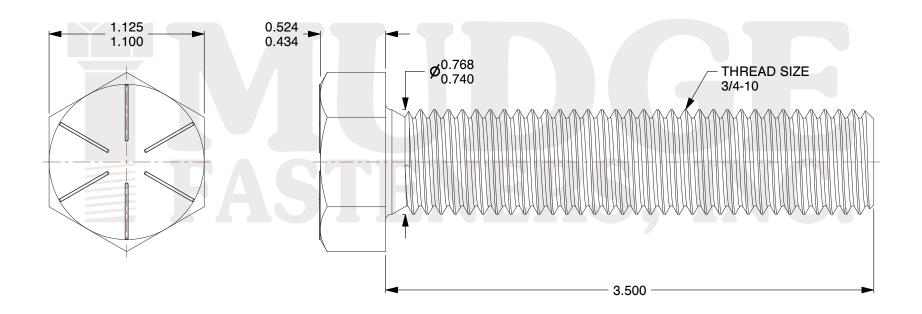

## Notes:

1. HEAD STYLE: HEX HEAD 2. SCREW TYPE: TAP BOLT 3. STANDARD: ANSI B18.2.1 4. MATERIAL: GRADE 8

5. FINISH: ZINC

@ www.mudgefasteners.com

This file and any associated information and specifications are provided for reference and evaluation purposes only and are subject to change without notice. Mudge Fasteners makes no representations, warranties, or guarantees as to the appropriateness, accuracy, completeness, or suitability for any purpose of the file, information, or specification. You are solely responsible for the use of the file, information, and specifications.

| COMPONENT<br>DESCRIPTION | 3/4-10X3-1/2 TAP BOLT GR.8 ZINC | UNIT   |
|--------------------------|---------------------------------|--------|
|                          |                                 | INCH   |
|                          |                                 | SHEET  |
|                          |                                 | 1 of 1 |
| PART NUMBER              | 209075C0350ZC                   | SCALE  |
| MATERIAL                 | GRADE 8                         | 1.453  |