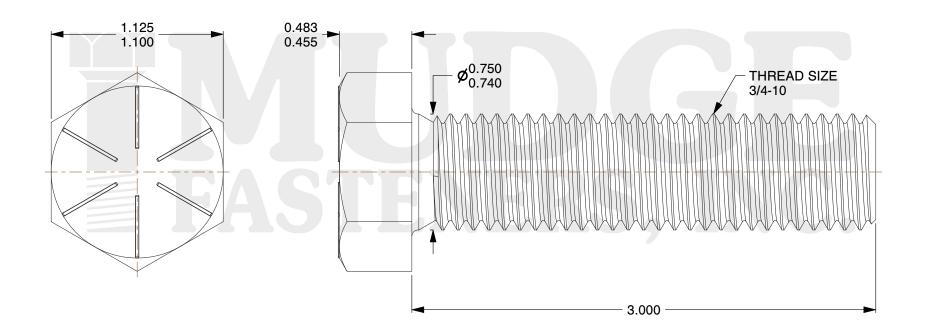

## Notes:

HEAD STYLE: HEX HEAD
SCREW TYPE: TAP BOLT
STANDARD: ANSI B18.2.1
MATERIAL: GRADE 8
FINISH: ZINC YELLOW

@www.mudgefasteners.com

This file and any associated information and specifications are provided for reference and evaluation purposes only and are subject to change without notice. Mudge Fasteners makes no representations, warranties, or guarantees as to the appropriateness, accuracy, completeness, or suitability for any purpose of the file, information, or specification. You are solely responsible for the use of the file, information, and specifications.

|  |                          |                                           | UNIT   |
|--|--------------------------|-------------------------------------------|--------|
|  | COMPONENT<br>DESCRIPTION | 3/4-10X3 HEX TAP BOLT GR.8 ZINC<br>YELLOW | INCH   |
|  |                          |                                           | SHEET  |
|  |                          |                                           | 1 of 1 |
|  | PART NUMBER              | 209075C0300Z2                             | SCALE  |
|  | MATERIAL                 | GRADE 8                                   | 1.611  |