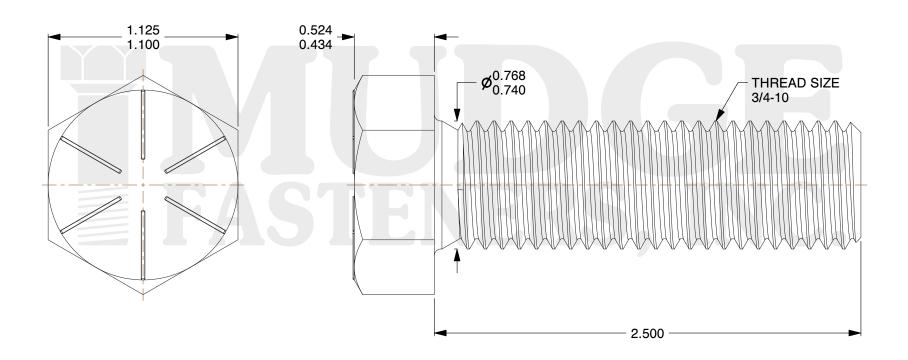

## Notes:

HEAD STYLE: HEX HEAD
SCREW TYPE: TAP BOLT
STANDARD: ANSI B18.2.1
MATERIAL: GRADE 8
FINISH: ZINC YELLOW

@www.mudgefasteners.com

This file and any associated information and specifications are provided for reference and evaluation purposes only and are subject to change without notice. Mudge Fasteners makes no representations, warranties, or guarantees as to the appropriateness, accuracy, completeness, or suitability for any purpose of the file, information, or specification. You are solely responsible for the use of the file, information, and specifications.

| COMPONENT<br>DESCRIPTION | 3/4-10X2-1/2 TAP BOLT GR8 ZC YELLOW | UNIT   |
|--------------------------|-------------------------------------|--------|
|                          |                                     | INCH   |
|                          |                                     | SHEET  |
|                          |                                     | 1 of 1 |
| PART NUMBER              | 209075C0250Z2                       | SCALE  |
| MATERIAL                 | GRADE 8                             | 1.778  |