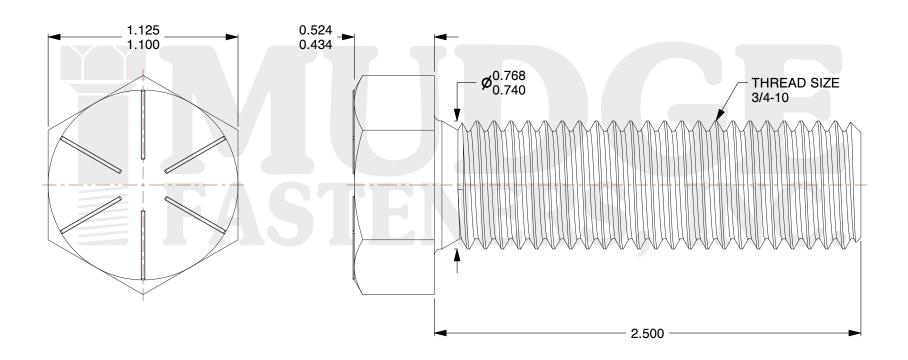

## Notes:

HEAD STYLE: HEX HEAD
SCREW TYPE: TAP BOLT
STANDARD: ANSI B18.2.1
MATERIAL: GRADE 8
FINISH: ZINC YELLOW

@www.mudgefasteners.com

This file and any associated information and specifications are provided for reference and evaluation purposes only and are subject to change without notice. Mudge Fasteners makes no representations, warranties, or guarantees as to the appropriateness, accuracy, completeness, or suitability for any purpose of the file, information, or specification. You are solely responsible for the use of the file, information, and specifications.

| COMPONENT<br>DESCRIPTION | 3/4-10X2-1/2 TAP BOLT GR8 ZC YELLOW | UNIT   |
|--------------------------|-------------------------------------|--------|
|                          |                                     | INCH   |
|                          |                                     | SHEET  |
|                          |                                     | 1 of 1 |
| PART NUMBER              | 209075C0150Z2                       | SCALE  |
| MATERIAL                 | GRADE 8                             | 1.778  |