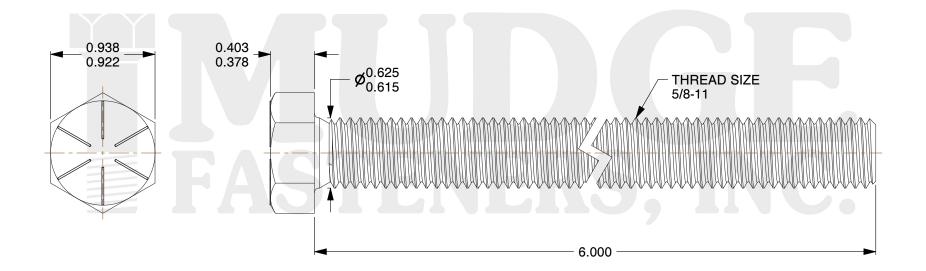

## Notes:

HEAD STYLE: HEX HEAD
SCREW TYPE: TAP BOLT
STANDARD: ANSI B18.2.0
MATERIAL: GRADE 8

@www.mudgefasteners.com

This file and any associated information and specifications are provided for reference and evaluation purposes only and are subject to change without notice. Mudge Fasteners makes no representations, warranties, or guarantees as to the appropriateness, accuracy, completeness, or suitability for any purpose of the file, information, or specification. You are solely responsible for the use of the file, information, and specifications.

|                          |                                  | UNIT   |
|--------------------------|----------------------------------|--------|
| COMPONENT<br>DESCRIPTION | 5/8-18X6 HEXTAP BOLT GRAE 8 ZINC | INCH   |
|                          |                                  | SHEET  |
|                          |                                  | 1 of 1 |
| PART NUMBER              | 209062F0600ZC                    | SCALE  |
| MATERIAL                 | GRADE 8                          | 1.169  |