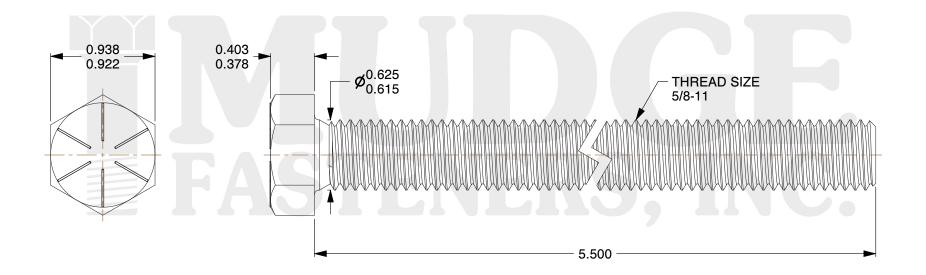

## Notes:

HEAD STYLE: HEX HEAD
SCREW TYPE: TAP BOLT
STANDARD: ANSI B18.2.1
MATERIAL: GRADE 8
FINISH: ZINC YELLOW

@www.mudgefasteners.com

This file and any associated information and specifications are provided for reference and evaluation purposes only and are subject to change without notice. Mudge Fasteners makes no representations, warranties, or guarantees as to the appropriateness, accuracy, completeness, or suitability for any purpose of the file, information, or specification. You are solely responsible for the use of the file, information, and specifications.

|                          |                                               | UNIT   |
|--------------------------|-----------------------------------------------|--------|
| COMPONENT<br>DESCRIPTION | 5/8-11X5-1/2 HEX TAP BOLT GR.8 ZINC<br>YELLOW | INCH   |
|                          |                                               | SHEET  |
|                          |                                               | 1 of 1 |
| PART NUMBER              | 209062C0550Z2                                 | SCALE  |
| MATERIAL                 | GRADE 8                                       | 1.169  |