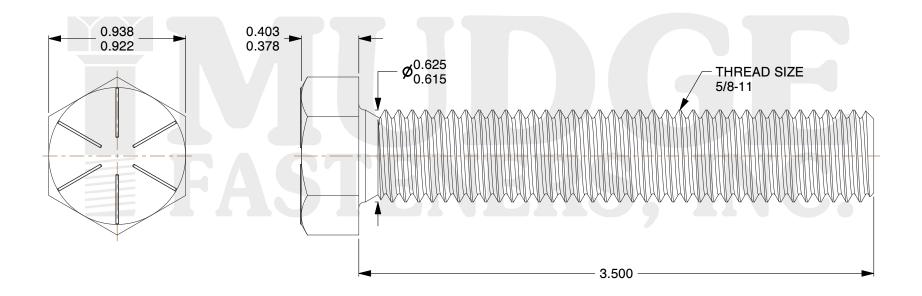

## Notes:

1. HEAD STYLE: HEX HEAD
2. SCREW TYPE: TAP BOLT
3. STANDARD: ANSI B18.2.1
4. MATERIAL: GRADE 8

5. FINISH: PLAIN

@www.mudgefasteners.com

This file and any associated information and specifications are provided for reference and evaluation purposes only and are subject to change without notice. Mudge Fasteners makes no representations, warranties, or guarantees as to the appropriateness, accuracy, completeness, or suitability for any purpose of the file, information, or specification. You are solely responsible for the use of the file, information, and specifications.

| COMPONENT<br>DESCRIPTION | 5/8-11X3-1/2 HEX TAP BOLT GR.8 PLAIN | UNIT   |
|--------------------------|--------------------------------------|--------|
|                          |                                      | INCH   |
|                          |                                      | SHEET  |
|                          |                                      | 1 of 1 |
| PART NUMBER              | 209062C0350PN                        | SCALE  |
| MATERIAL                 | GRADE 8                              | 1.533  |