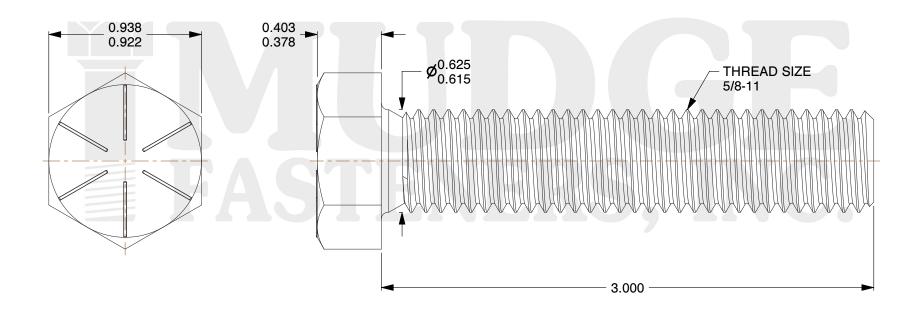

## Notes:

1. HEAD STYLE: HEX HEAD
2. SCREW TYPE: TAP BOLT
3. STANDARD: ANSI B18.2.1
4. MATERIAL: GRADE 8

5. FINISH: PLAIN

@www.mudgefasteners.com

This file and any associated information and specifications are provided for reference and evaluation purposes only and are subject to change without notice. Mudge Fasteners makes no representations, warranties, or guarantees as to the appropriateness, accuracy, completeness, or suitability for any purpose of the file, information, or specification. You are solely responsible for the use of the file, information, and specifications.

| COMPONENT<br>DESCRIPTION | 5/8-11X3 HEX TAP BOLT GR.8 PLAIN | UNIT   |
|--------------------------|----------------------------------|--------|
|                          |                                  | INCH   |
|                          |                                  | SHEET  |
|                          |                                  | 1 of 1 |
| PART NUMBER              | 209062C0300PN                    | SCALE  |
| MATERIAL                 | GRADE 8                          | 1.710  |