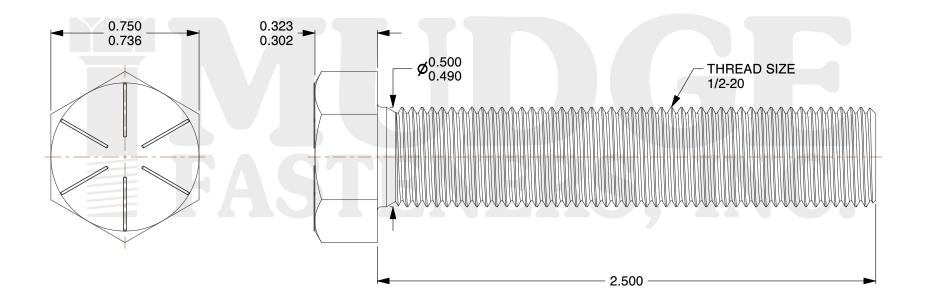

## Notes:

HEAD STYLE: HEX HEAD
SCREW TYPE: TAP BOLT
STANDARD: ANSI B18.2.1
MATERIAL: GRADE 8
FINISH: ZINC YELLOW

@www.mudgefasteners.com

This file and any associated information and specifications are provided for reference and evaluation purposes only and are subject to change without notice. Mudge Fasteners makes no representations, warranties, or guarantees as to the appropriateness, accuracy, completeness, or suitability for any purpose of the file, information, or specification. You are solely responsible for the use of the file, information, and specifications.

| COMPONENT<br>DESCRIPTION | 1/2-20X2-1/2 TAP BOLT GR8 ZC YELLOW | UNIT   |
|--------------------------|-------------------------------------|--------|
|                          |                                     | INCH   |
|                          |                                     | SHEET  |
|                          |                                     | 1 of 1 |
| PART NUMBER              | 209050F0250Z2                       | SCALE  |
| MATERIAL                 | GRADE 8                             | 2.077  |