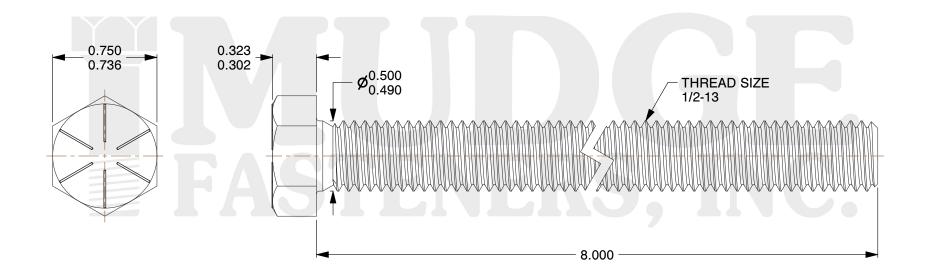

## Notes:

HEAD STYLE: HEX HEAD
SCREW TYPE: TAP BOLT
STANDARD: ANSI B18.2.1
MATERIAL: GRADE 8

5. FINISH: ZINC

@www.mudgefasteners.com

This file and any associated information and specifications are provided for reference and evaluation purposes only and are subject to change without notice. Mudge Fasteners makes no representations, warranties, or guarantees as to the appropriateness, accuracy, completeness, or suitability for any purpose of the file, information, or specification. You are solely responsible for the use of the file, information, and specifications.

| COMPONENT<br>DESCRIPTION | 1/2-13X8 TAP BOLT GR.8 ZINC | UNIT   |
|--------------------------|-----------------------------|--------|
|                          |                             | INCH   |
|                          |                             | SHEET  |
|                          |                             | 1 of 1 |
| PART NUMBER              | 209050C0800ZC               | SCALE  |
| MATERIAL                 | GRADE 8                     | 1.462  |