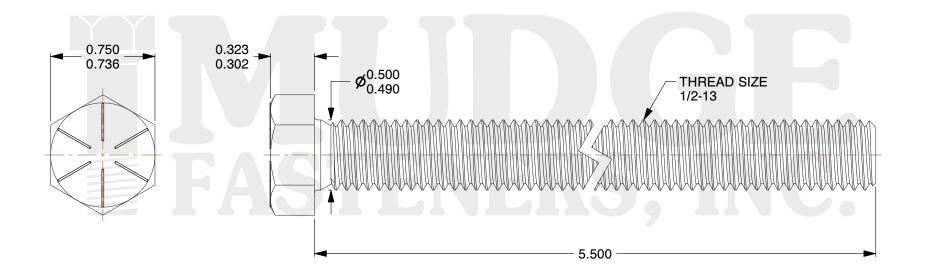

## Notes:

HEAD STYLE: HEX HEAD
SCREW TYPE: TAP BOLT
STANDARD: ANSI B18.2.1
MATERIAL: GRADE 8
FINISH: ZINC YELLOW

@www.mudgefasteners.com

This file and any associated information and specifications are provided for reference and evaluation purposes only and are subject to change without notice. Mudge Fasteners makes no representations, warranties, or guarantees as to the appropriateness, accuracy, completeness, or suitability for any purpose of the file, information, or specification. You are solely responsible for the use of the file, information, and specifications.

|                          |                                      | UNIT   |
|--------------------------|--------------------------------------|--------|
| COMPONENT<br>DESCRIPTION | 1/2-13X5-1/2 TAP BOLT GR.8 ZC YELLOW | INCH   |
|                          |                                      | SHEET  |
|                          |                                      | 1 of 1 |
| PART NUMBER              | 209050C0550Z2                        | SCALE  |
| MATERIAL                 | GRADE 8                              | 1.462  |