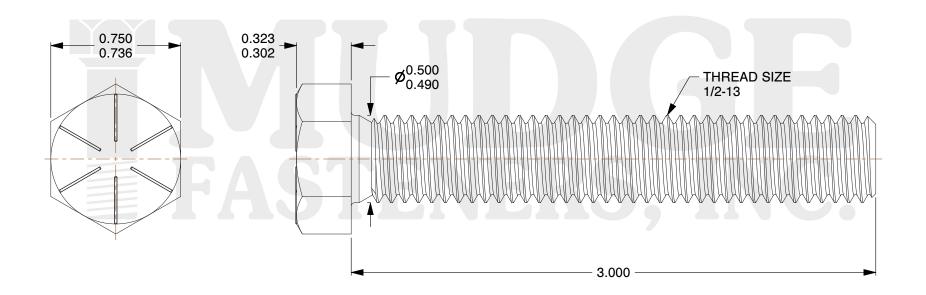

## Notes:

HEAD STYLE: HEX HEAD
SCREW TYPE: TAP BOLT
STANDARD: ANSI B18.2.1
MATERIAL: GRADE 8
FINISH: ZINC YELLOW

@www.mudgefasteners.com

This file and any associated information and specifications are provided for reference and evaluation purposes only and are subject to change without notice. Mudge Fasteners makes no representations, warranties, or guarantees as to the appropriateness, accuracy, completeness, or suitability for any purpose of the file, information, or specification. You are solely responsible for the use of the file, information, and specifications.

| COMPONENT<br>DESCRIPTION | 1/2-13X3 TAP BOLT GR.8 ZC YELLOW | UNIT   |
|--------------------------|----------------------------------|--------|
|                          |                                  | INCH   |
|                          |                                  | SHEET  |
|                          |                                  | 1 of 1 |
| PART NUMBER              | 209050C0300Z2                    | SCALE  |
| MATERIAL                 | GRADE 8                          | 1.822  |