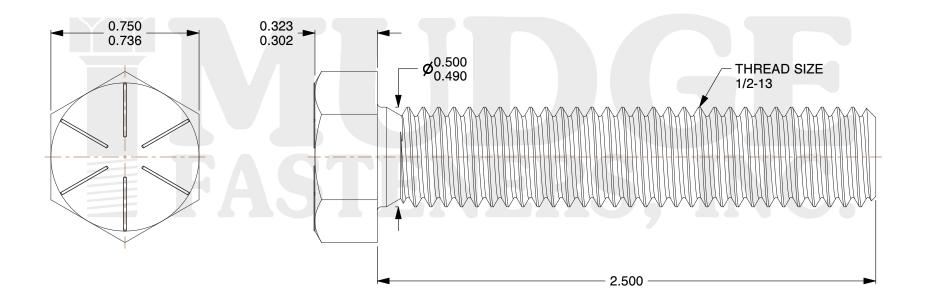

## Notes:

HEAD STYLE: HEX HEAD
SCREW TYPE: TAP BOLT
STANDARD: ANSI B18.2.1
MATERIAL: GRADE 8
FINISH: ZINC YELLOW

@www.mudgefasteners.com

This file and any associated information and specifications are provided for reference and evaluation purposes only and are subject to change without notice. Mudge Fasteners makes no representations, warranties, or guarantees as to the appropriateness, accuracy, completeness, or suitability for any purpose of the file, information, or specification. You are solely responsible for the use of the file, information, and specifications.

|                          |                                     | UNIT   |
|--------------------------|-------------------------------------|--------|
| COMPONENT<br>DESCRIPTION | 1/2-13X2-1/2 TAP BOLT GR8 ZC YELLOW | INCH   |
|                          |                                     | SHEET  |
|                          |                                     | 1 of 1 |
| PART NUMBER              | 209050C0250Z2                       | SCALE  |
| MATERIAL                 | GRADE 8                             | 2.077  |