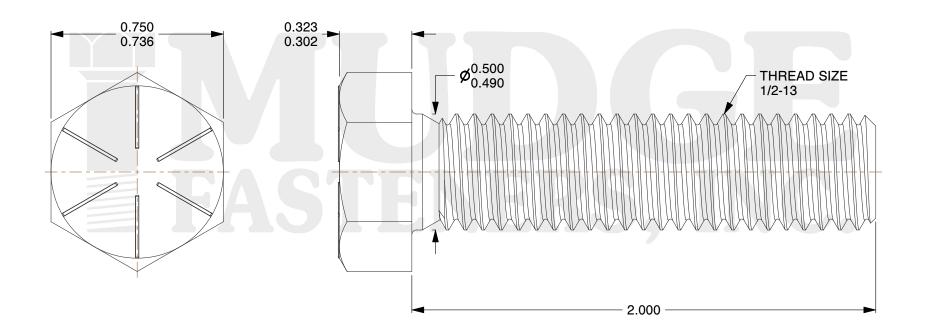

## Notes:

HEAD STYLE: HEX HEAD
SCREW TYPE: TAP BOLT
STANDARD: ANSI B18.2.1
MATERIAL: GRADE 8
FINISH: ZINC YELLOW

@www.mudgefasteners.com

This file and any associated information and specifications are provided for reference and evaluation purposes only and are subject to change without notice. Mudge Fasteners makes no representations, warranties, or guarantees as to the appropriateness, accuracy, completeness, or suitability for any purpose of the file, information, or specification. You are solely responsible for the use of the file, information, and specifications.

| COMPONENT<br>DESCRIPTION | 1/2-13X2 HEX TAP BOLT GR 8 ZC YELLOW | UNIT   |
|--------------------------|--------------------------------------|--------|
|                          |                                      | INCH   |
|                          |                                      | SHEET  |
|                          |                                      | 1 of 1 |
| PART NUMBER              | 209050C0200Z2                        | SCALE  |
| MATERIAL                 | GRADE 8                              | 2.416  |