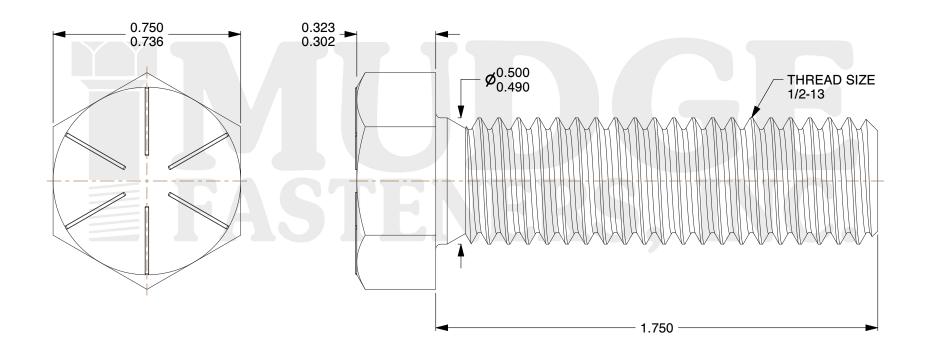

## Notes:

HEAD STYLE: HEX HEAD
SCREW TYPE: TAP BOLT
STANDARD: ANSI B18.2.1
MATERIAL: GRADE 8
FINISH: ZINC YELLOW

@www.mudgefasteners.com

This file and any associated information and specifications are provided for reference and evaluation purposes only and are subject to change without notice. Mudge Fasteners makes no representations, warranties, or guarantees as to the appropriateness, accuracy, completeness, or suitability for any purpose of the file, information, or specification. You are solely responsible for the use of the file, information, and specifications.

| COMPONENT<br>DESCRIPTION | 1/2-13X1-3/4 HEX CAP FULL THREAD<br>GR.8 ZINC YELLOW | UNIT   |
|--------------------------|------------------------------------------------------|--------|
|                          |                                                      | INCH   |
|                          |                                                      | SHEET  |
|                          |                                                      | 1 of 1 |
| PART NUMBER              | 209050C0175Z2                                        | SCALE  |
| MATERIAL                 | GRADE 8                                              | 2.631  |