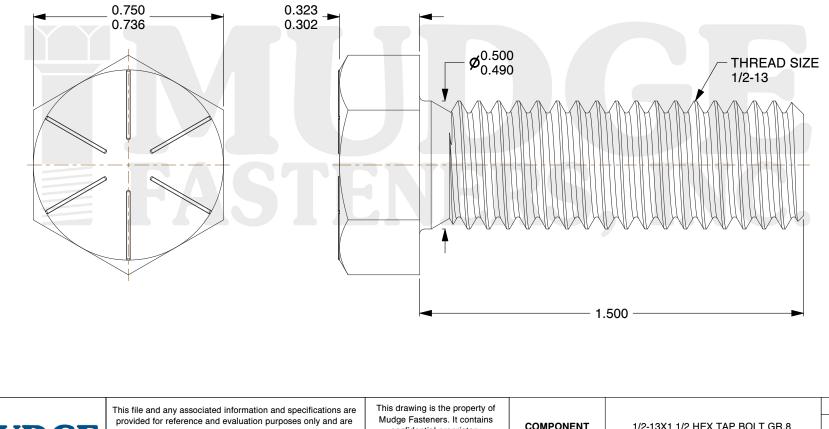

- 1. HEAD STYLE: HEX HEAD
- 2. SCREW TYPE: TAP BOLT
- 3. STANDARD: ANSI B18.2.1
- 4. MATERIAL: GRADE 8
- 5. FINISH: TRIVALENT BLACK ZINC

S www.mudgefasteners.com
provided for reference and evaluation purposes only and are subject to change without notice. Mudge Fasteners makes no representations, warranties, or guarantees as to the appropriateness, accuracy, completeness, or suitability for any purpose of the file, information, or specification. You are solely responsible for the use of the file, information, and specifications.

Mudge Fasteners. It contains confidential proprietary information that is Mudge Fasteners property. Do not disclose to or duplicate for others except as authorized by Mudge Fasteners.

| of |             |                                | UNIT   |
|----|-------------|--------------------------------|--------|
| 3  | COMPONENT   | 1/2-13X1 1/2 HEX TAP BOLT GR.8 | INCH   |
|    | DESCRIPTION | TRIVALENT BLACK ZINC           | SHEET  |
|    |             |                                | 1 of 1 |
| y  | PART NUMBER | 209050C0150TZ4                 | SCALE  |
|    | MATERIAL    | GRADE 8                        | 2.667  |
|    |             |                                |        |