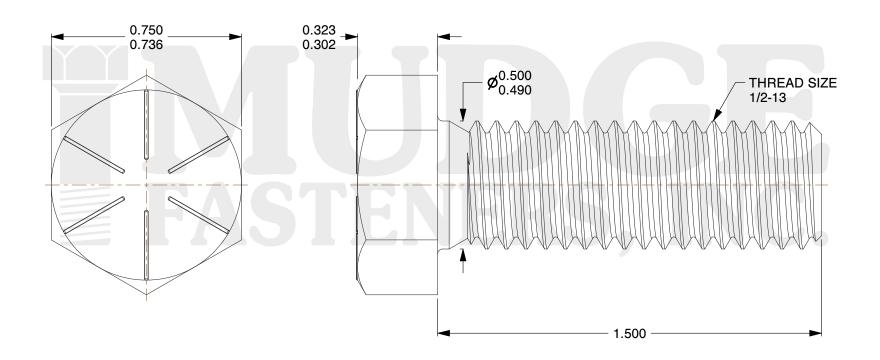

## Notes:

HEAD STYLE: HEX HEAD
SCREW TYPE: TAP BOLT
STANDARD: ANSI B18.2.1

4. MATERIAL: GRADE 8

5. FINISH: PLAIN

@www.mudgefasteners.com

This file and any associated information and specifications are provided for reference and evaluation purposes only and are subject to change without notice. Mudge Fasteners makes no representations, warranties, or guarantees as to the appropriateness, accuracy, completeness, or suitability for any purpose of the file, information, or specification. You are solely responsible for the use of the file, information, and specifications.

| COMPONENT<br>DESCRIPTION | 1/2-13X1 1/2 HEX TAP BOLT GR.8 PLAIN | UNIT   |
|--------------------------|--------------------------------------|--------|
|                          |                                      | INCH   |
|                          |                                      | SHEET  |
|                          |                                      | 1 of 1 |
| PART NUMBER              | 209050C0150PN                        | SCALE  |
| MATERIAL                 | GRADE 8                              | 2.667  |