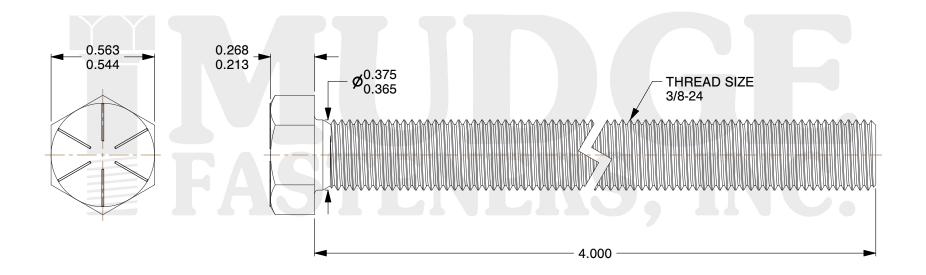

## Notes:

HEAD STYLE: HEX HEAD
SCREW TYPE: TAP BOLT
STANDARD: ANSI B18.2.1
MATERIAL: GRADE 8
FINISH: ZINC YELLOW

@www.mudgefasteners.com

This file and any associated information and specifications are provided for reference and evaluation purposes only and are subject to change without notice. Mudge Fasteners makes no representations, warranties, or guarantees as to the appropriateness, accuracy, completeness, or suitability for any purpose of the file, information, or specification. You are solely responsible for the use of the file, information, and specifications.

|                          |                                                 | UNIT   |
|--------------------------|-------------------------------------------------|--------|
| COMPONENT<br>DESCRIPTION | 3/8-24X4 TAP BOLT GR8 ZC YELLOW<br>-FULL THREAD | INCH   |
|                          |                                                 | SHEET  |
|                          |                                                 | 1 of 1 |
| PART NUMBER              | 209037F0400Z2                                   | SCALE  |
| MATERIAL                 | GRADE 8                                         | 1.949  |