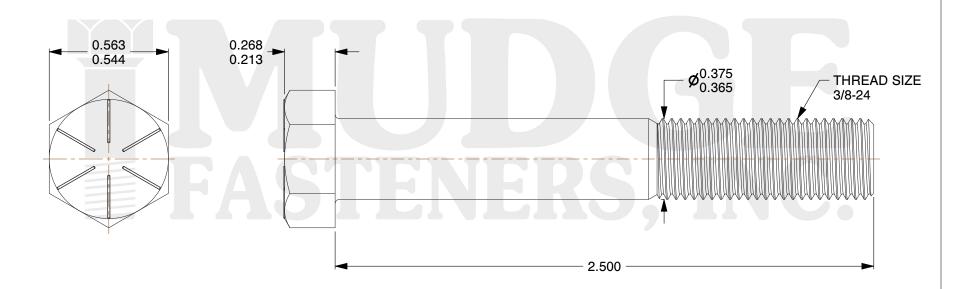

## Notes:

1. HEAD STYLE: HEX HEAD 2. SCREW TYPE: TAP BOLT 3. STANDARD: ANSI B18.2.1 4. MATERIAL: GRADE 8

5. FINISH: ZINC YELLOW

@www.mudgefasteners.com

This file and any associated information and specifications are provided for reference and evaluation purposes only and are subject to change without notice. Mudge Fasteners makes no representations, warranties, or guarantees as to the appropriateness, accuracy, completeness, or suitability for any purpose of the file, information, or specification. You are solely responsible for the use of the file, information, and specifications.

| COMPONENT<br>DESCRIPTION | 3/8-24X2-1/2 TAP BOLT GR8 ZC YELLOW | UNIT   |
|--------------------------|-------------------------------------|--------|
|                          |                                     | INCH   |
|                          |                                     | SHEET  |
|                          |                                     | 1 of 1 |
| PART NUMBER              | 209037F0250Z2                       | SCALE  |
| MATERIAL                 | GRADE 8                             | 2.245  |