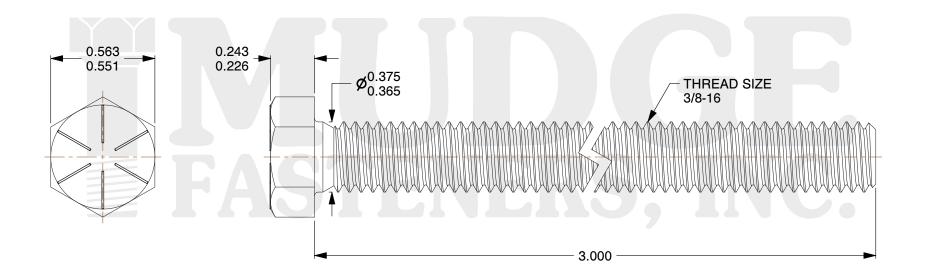

## Notes:

HEAD STYLE: HEX HEAD
SCREW TYPE: TAP BOLT
STANDARD: ANSI B18.2.1
MATERIAL: GRADE 8

5. FINISH: PLAIN

@www.mudgefasteners.com

This file and any associated information and specifications are provided for reference and evaluation purposes only and are subject to change without notice. Mudge Fasteners makes no representations, warranties, or guarantees as to the appropriateness, accuracy, completeness, or suitability for any purpose of the file, information, or specification. You are solely responsible for the use of the file, information, and specifications.

| COMPONENT<br>DESCRIPTION | 3/8-16X3 HEX TAP BOLT GR. 8 PLAIN | UNIT   |
|--------------------------|-----------------------------------|--------|
|                          |                                   | INCH   |
|                          |                                   | SHEET  |
|                          |                                   | 1 of 1 |
| PART NUMBER              | 209037C0300PN                     | SCALE  |
| MATERIAL                 | GRADE 8                           | 1.949  |