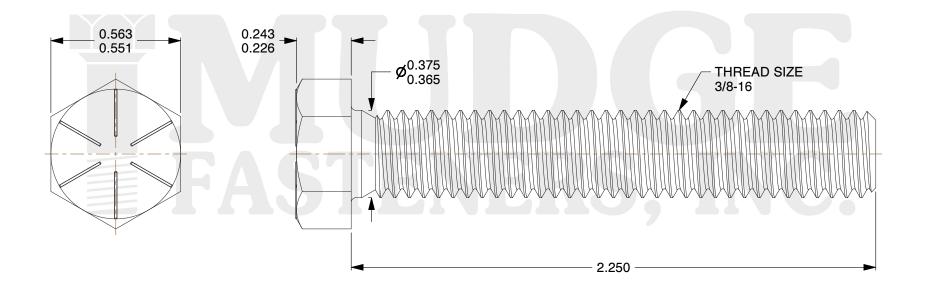

## Notes:

HEAD STYLE: HEX HEAD
SCREW TYPE: TAP BOLT
STANDARD: ANSI B18.2.1
MATERIAL: GRADE 8
FINISH: ZINC YELLOW

@www.mudgefasteners.com

This file and any associated information and specifications are provided for reference and evaluation purposes only and are subject to change without notice. Mudge Fasteners makes no representations, warranties, or guarantees as to the appropriateness, accuracy, completeness, or suitability for any purpose of the file, information, or specification. You are solely responsible for the use of the file, information, and specifications.

|                          |                                               | UNIT   |
|--------------------------|-----------------------------------------------|--------|
| COMPONENT<br>DESCRIPTION | 3/8-16X2-1/4 HEX TAP BOLT GR.8 ZINC<br>YELLOW | INCH   |
|                          |                                               | SHEET  |
|                          |                                               | 1 of 1 |
| PART NUMBER              | 209037C0225Z2                                 | SCALE  |
| MATERIAL                 | GRADE 8                                       | 2.429  |