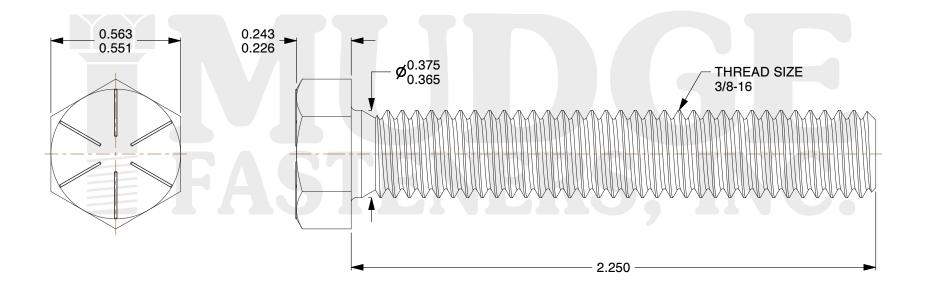

## Notes:

HEAD STYLE: HEX HEAD
SCREW TYPE: TAP BOLT
STANDARD: ANSI B18.2.1

4. MATERIAL: GRADE 8

5. FINISH: TRIVALENT BLACK ZINC

@www.mudgefasteners.com

This file and any associated information and specifications are provided for reference and evaluation purposes only and are subject to change without notice. Mudge Fasteners makes no representations, warranties, or guarantees as to the appropriateness, accuracy, completeness, or suitability for any purpose of the file, information, or specification. You are solely responsible for the use of the file, information, and specifications.

| COMPONENT<br>DESCRIPTION | 3/8-16X2-1/4 HEX TAP BOLT GR.8<br>TRIVALENT BLACK ZINC | UNIT   |
|--------------------------|--------------------------------------------------------|--------|
|                          |                                                        | INCH   |
|                          |                                                        | SHEET  |
|                          |                                                        | 1 of 1 |
| PART NUMBER              | 209037C0225TZ4                                         | SCALE  |
| MATERIAL                 | GRADE 8                                                | 2.429  |