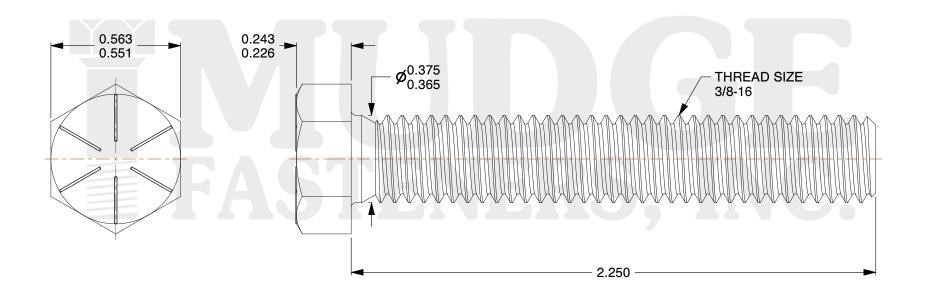

## Notes:

HEAD STYLE: HEX HEAD
SCREW TYPE: TAP BOLT
STANDARD: ANSI B18.2.1
MATERIAL: GRADE 8

5. FINISH: PLAIN

@www.mudgefasteners.com

This file and any associated information and specifications are provided for reference and evaluation purposes only and are subject to change without notice. Mudge Fasteners makes no representations, warranties, or guarantees as to the appropriateness, accuracy, completeness, or suitability for any purpose of the file, information, or specification. You are solely responsible for the use of the file, information, and specifications.

| COMPONENT<br>DESCRIPTION | 3/8-16X2-1/4 HEX TAP BOLT GR.8 PLAIN | UNIT   |
|--------------------------|--------------------------------------|--------|
|                          |                                      | INCH   |
|                          |                                      | SHEET  |
|                          |                                      | 1 of 1 |
| PART NUMBER              | 209037C0225PN                        | SCALE  |
| MATERIAL                 | GRADE 8                              | 2.429  |