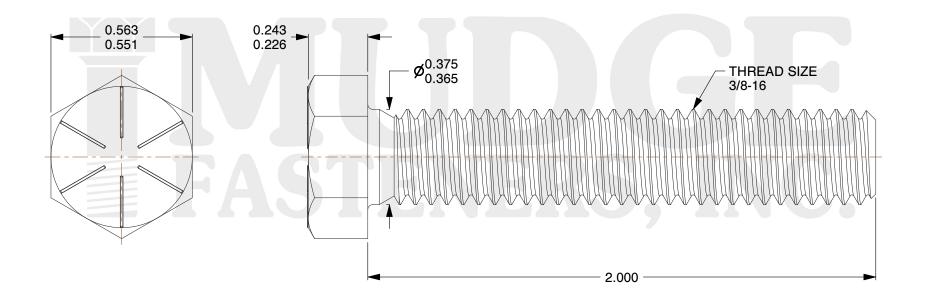

## Notes:

HEAD STYLE: HEX HEAD
SCREW TYPE: TAP BOLT
STANDARD: ANSI B18.2.1
MATERIAL: GRADE 8
FINISH: ZINC YELLOW

@www.mudgefasteners.com

This file and any associated information and specifications are provided for reference and evaluation purposes only and are subject to change without notice. Mudge Fasteners makes no representations, warranties, or guarantees as to the appropriateness, accuracy, completeness, or suitability for any purpose of the file, information, or specification. You are solely responsible for the use of the file, information, and specifications.

| COMPONENT<br>DESCRIPTION | 3/8-16X2 HEX TAP BOLT GR 8 ZC YELLOW | UNIT   |
|--------------------------|--------------------------------------|--------|
|                          |                                      | INCH   |
|                          |                                      | SHEET  |
|                          |                                      | 1 of 1 |
| PART NUMBER              | 209037C0200Z2                        | SCALE  |
| MATERIAL                 | GRADE 8                              | 2.646  |