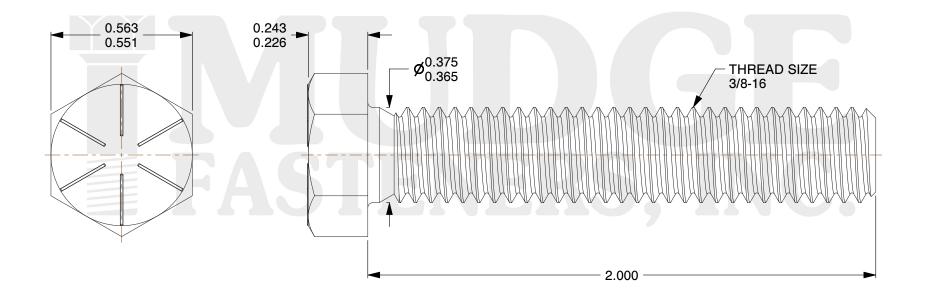

## Notes:

HEAD STYLE: HEX HEAD
SCREW TYPE: TAP BOLT
STANDARD: ANSI B18.2.1
MATERIAL: GRADE 8

5. FINISH: PLAIN

@www.mudgefasteners.com

This file and any associated information and specifications are provided for reference and evaluation purposes only and are subject to change without notice. Mudge Fasteners makes no representations, warranties, or guarantees as to the appropriateness, accuracy, completeness, or suitability for any purpose of the file, information, or specification. You are solely responsible for the use of the file, information, and specifications.

|                          |                                  | UNIT   |
|--------------------------|----------------------------------|--------|
| COMPONENT<br>DESCRIPTION | 3/8-16X2 HEX TAP BOLT GR.8 PLAIN | INCH   |
|                          |                                  | SHEET  |
|                          |                                  | 1 of 1 |
| PART NUMBER              | 209037C0200PN                    | SCALE  |
| MATERIAL                 | GRADE 8                          | 2.646  |