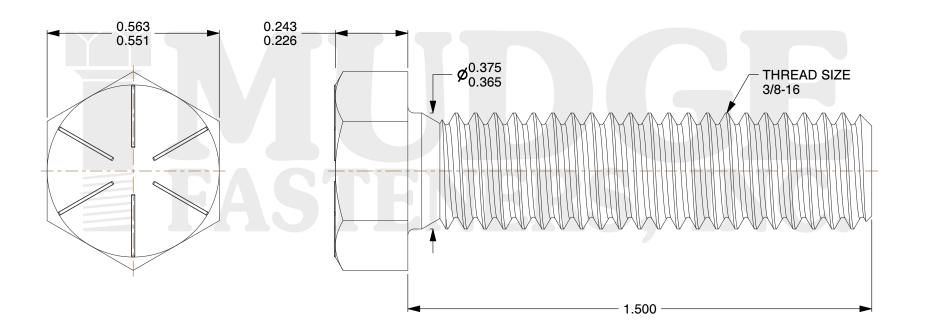

## Notes:

HEAD STYLE: HEX HEAD
SCREW TYPE: TAP BOLT
STANDARD: ANSI B18.2.1

4. MATERIAL: GRADE 8

5. FINISH: TRIVALENT BLACK ZINC

@www.mudgefasteners.com

This file and any associated information and specifications are provided for reference and evaluation purposes only and are subject to change without notice. Mudge Fasteners makes no representations, warranties, or guarantees as to the appropriateness, accuracy, completeness, or suitability for any purpose of the file, information, or specification. You are solely responsible for the use of the file, information, and specifications.

| COMPONENT<br>DESCRIPTION | 3/8-16X1-1/2 HEX TAP BOLT GR.8<br>TRIVALENT BLACK ZINC | UNIT   |
|--------------------------|--------------------------------------------------------|--------|
|                          |                                                        | INCH   |
|                          |                                                        | SHEET  |
|                          |                                                        | 1 of 1 |
| PART NUMBER              | 209037C0150TZ4                                         | SCALE  |
| MATERIAL                 | GRADE 8                                                | 3.222  |