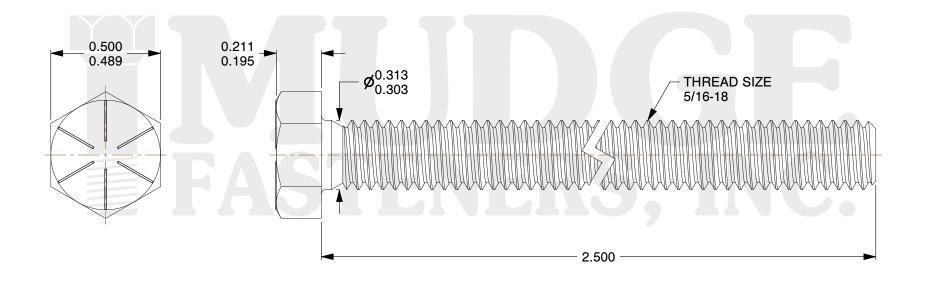

## Notes:

HEAD STYLE: HEX HEAD
SCREW TYPE: TAP BOLT
STANDARD: ANSI B18.2.1
MATERIAL: GRADE 8
FINISH: ZINC YELLOW

@www.mudgefasteners.com

This file and any associated information and specifications are provided for reference and evaluation purposes only and are subject to change without notice. Mudge Fasteners makes no representations, warranties, or guarantees as to the appropriateness, accuracy, completeness, or suitability for any purpose of the file, information, or specification. You are solely responsible for the use of the file, information, and specifications.

| COMPONENT<br>DESCRIPTION | 5/16-18X2-1/2 HEX TAP GR.8 ZINC<br>YELLOW | UNIT   |
|--------------------------|-------------------------------------------|--------|
|                          |                                           | INCH   |
|                          |                                           | SHEET  |
|                          |                                           | 1 of 1 |
| PART NUMBER              | 209031C0250Z2                             | SCALE  |
| MATERIAL                 | GRADE 8                                   | 2.310  |