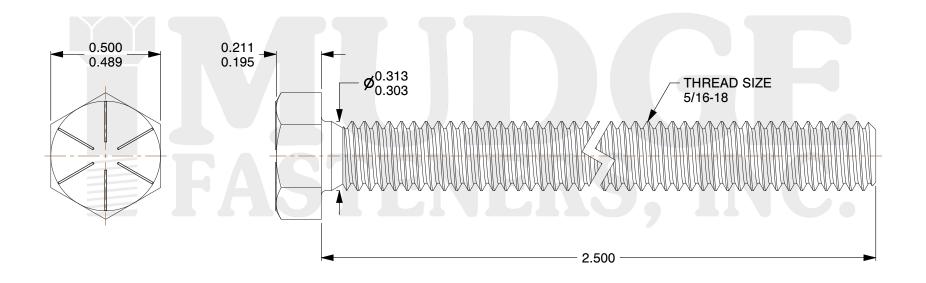

## Notes:

HEAD STYLE: HEX HEAD
SCREW TYPE: TAP BOLT
STANDARD: ANSI B18.2.1
MATERIAL: GRADE 8

5. FINISH: PLAIN

@www.mudgefasteners.com

This file and any associated information and specifications are provided for reference and evaluation purposes only and are subject to change without notice. Mudge Fasteners makes no representations, warranties, or guarantees as to the appropriateness, accuracy, completeness, or suitability for any purpose of the file, information, or specification. You are solely responsible for the use of the file, information, and specifications.

| COMPONENT<br>DESCRIPTION | 5/16-18X2-1/2 HEX TAP GR.8 PLAIN | UNIT   |
|--------------------------|----------------------------------|--------|
|                          |                                  | INCH   |
|                          |                                  | SHEET  |
|                          |                                  | 1 of 1 |
| PART NUMBER              | 209031C0250PN                    | SCALE  |
| MATERIAL                 | GRADE 8                          | 2.310  |