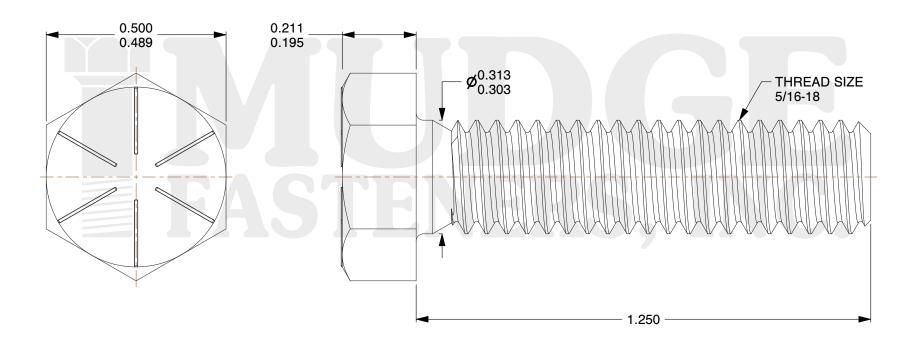

## Notes:

1. HEAD STYLE: HEX HEAD 2. SCREW TYPE: TAP BOLT 3. STANDARD: ANSI B18.2.1

4. MATERIAL: GRADE 8

5. FINISH: TRIVALENT BLACK ZINC

@www.mudgefasteners.com

This file and any associated information and specifications are provided for reference and evaluation purposes only and are subject to change without notice. Mudge Fasteners makes no representations, warranties, or guarantees as to the appropriateness, accuracy, completeness, or suitability for any purpose of the file, information, or specification. You are solely responsible for the use of the file, information, and specifications.

| COMPONENT<br>DESCRIPTION | 5/16-18X1-1/4 HEX TAP BOLT GR.8<br>TRIVALENT BLACK ZINC | UNIT   |
|--------------------------|---------------------------------------------------------|--------|
|                          |                                                         | INCH   |
|                          |                                                         | SHEET  |
|                          |                                                         | 1 of 1 |
| PART NUMBER              | 209031C0125TZ4                                          | SCALE  |
| MATERIAL                 | GRADE 8                                                 | 3.789  |