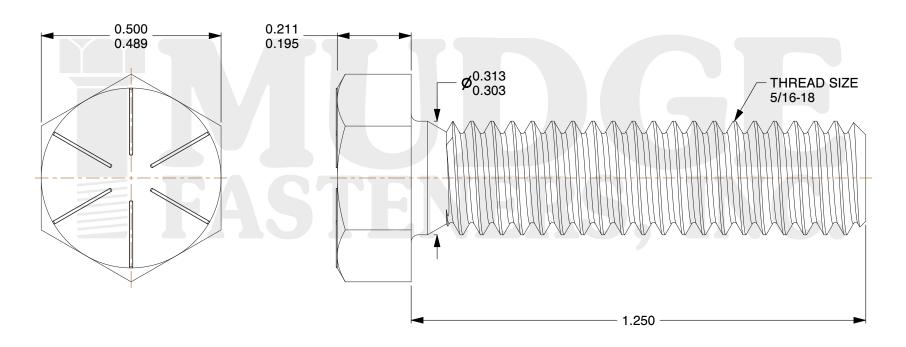

## Notes:

HEAD STYLE: HEX HEAD
SCREW TYPE: TAP BOLT
STANDARD: ANSI B18.2.1
MATERIAL: GRADE 8

5. FINISH: PLAIN

@www.mudgefasteners.com

This file and any associated information and specifications are provided for reference and evaluation purposes only and are subject to change without notice. Mudge Fasteners makes no representations, warranties, or guarantees as to the appropriateness, accuracy, completeness, or suitability for any purpose of the file, information, or specification. You are solely responsible for the use of the file, information, and specifications.

| COMPONENT<br>DESCRIPTION | 5/16-18X1-1/4 HEX TAP BOLT GR.8 PLAIN | UNIT   |
|--------------------------|---------------------------------------|--------|
|                          |                                       | INCH   |
|                          |                                       | SHEET  |
|                          |                                       | 1 of 1 |
| PART NUMBER              | 209031C0125PN                         | SCALE  |
| MATERIAL                 | GRADE 8                               | 3.789  |