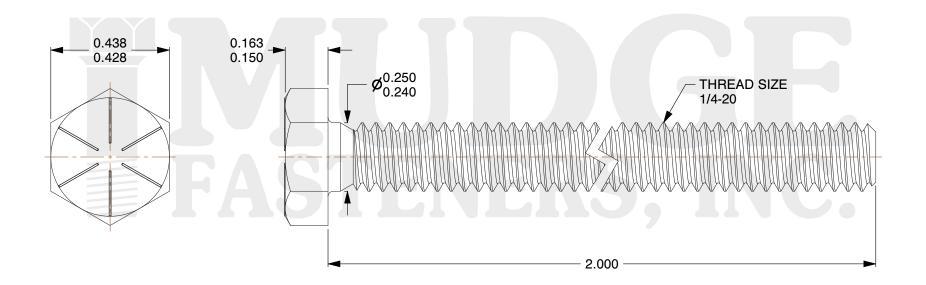

## Notes:

HEAD STYLE: HEX HEAD
SCREW TYPE: TAP BOLT
STANDARD: ANSI B18.2.1
MATERIAL: GRADE 8

5. FINISH: PLAIN

@www.mudgefasteners.com

This file and any associated information and specifications are provided for reference and evaluation purposes only and are subject to change without notice. Mudge Fasteners makes no representations, warranties, or guarantees as to the appropriateness, accuracy, completeness, or suitability for any purpose of the file, information, or specification. You are solely responsible for the use of the file, information, and specifications.

| COMPONENT<br>DESCRIPTION | 1/4-20X2 HEX TAP BOLT GR.8 PLAIN | UNIT   |
|--------------------------|----------------------------------|--------|
|                          |                                  | INCH   |
|                          |                                  | SHEET  |
|                          |                                  | 1 of 1 |
| PART NUMBER              | 209025C0200PN                    | SCALE  |
| MATERIAL                 | GRADE 8                          | 2.853  |