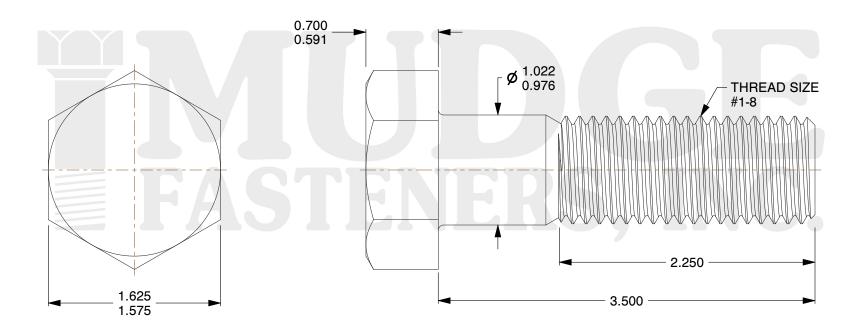

## Notes:

1. HEAD STYLE: HEAVY HEX HEAD

2. SCREW TYPE: BOLT

3. STANDARD: ANSI B18.2.1

4. MATERIAL: 18-8 STAINLESS STEEL

@ www.mudgefasteners.com

This file and any associated information and specifications are provided for reference and evaluation purposes only and are subject to change without notice. Mudge Fasteners makes no representations, warranties, or guarantees as to the appropriateness, accuracy, completeness, or suitability for any purpose of the file, information, or specification. You are solely responsible for the use of the file, information, and specifications.

|                          |                                                  | UNIT   |
|--------------------------|--------------------------------------------------|--------|
| COMPONENT<br>DESCRIPTION | 1-8X3-1/2 HEAVY HEX BOLT<br>18-8 STAINLESS STEEL | INCH   |
|                          |                                                  | SHEET  |
|                          |                                                  | 1 of 1 |
| PART NUMBER              | 2021000350SS                                     | SCALE  |
| MATERIAL                 | 18-8 STAINLESS STEEL                             | 1.121  |