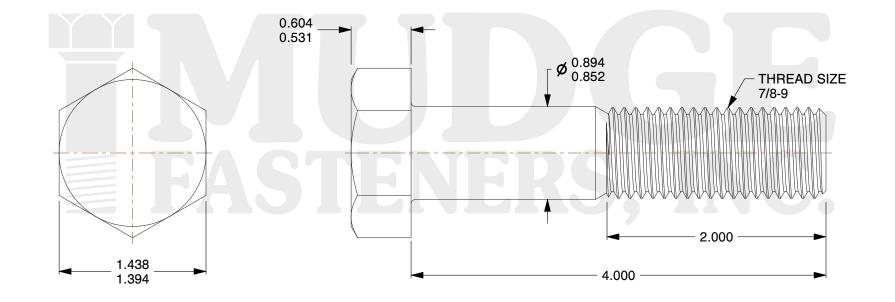

## Notes :

- 1. HEAD STYLE: HEAVY HEX HEAD
- 2. SCREW TYPE: BOLT
- 3. STANDARD: ANSI B18.2.1
- 4. MATERIAL: A37B
- 5. FINISH: PLAIN

| FASTENERS, INC.          | This file and any associated information and specifications are<br>provided for reference and evaluation purposes only and are<br>subject to change without notice. Mudge Fasteners makes no<br>representations, warranties, or guarantees as to the<br>appropriateness, accuracy, completeness, or suitability for any<br>purpose of the file, information, or specification. You are<br>solely responsible for the use of the file, information, and<br>specifications. | This drawing is the property of<br>Mudge Fasteners. It contains<br>confidential proprietary<br>information that is Mudge<br>Fasteners property. Do not<br>disclose to or duplicate for<br>others except as authorized by<br>Mudge Fasteners. | COMPONENT<br>DESCRIPTION | 7/8-9X4 HVY HEX BOLT A307-B PLAIN | UNIT<br>INCH<br>SHEET<br>1 of 1 |
|--------------------------|---------------------------------------------------------------------------------------------------------------------------------------------------------------------------------------------------------------------------------------------------------------------------------------------------------------------------------------------------------------------------------------------------------------------------------------------------------------------------|----------------------------------------------------------------------------------------------------------------------------------------------------------------------------------------------------------------------------------------------|--------------------------|-----------------------------------|---------------------------------|
|                          |                                                                                                                                                                                                                                                                                                                                                                                                                                                                           |                                                                                                                                                                                                                                              | PART NUMBER              | 202087C0400PN                     | SCALE                           |
| & www.mudgefasteners.com |                                                                                                                                                                                                                                                                                                                                                                                                                                                                           |                                                                                                                                                                                                                                              | MATERIAL                 | A37B                              | 1.081                           |