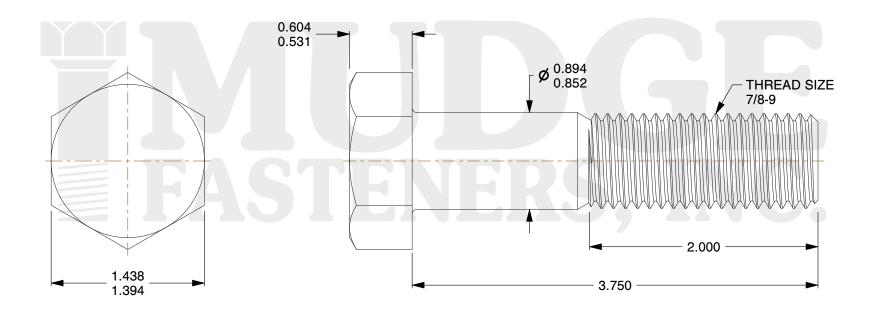

## Notes:

1. HEAD STYLE: HEAVY HEX HEAD

2. SCREW TYPE: BOLT

3. STANDARD: ANSI B18.2.1

4. MATERIAL: A37B 5. FINISH: ZINC

@www.mudgefasteners.com

This file and any associated information and specifications are provided for reference and evaluation purposes only and are subject to change without notice. Mudge Fasteners makes no representations, warranties, or guarantees as to the appropriateness, accuracy, completeness, or suitability for any purpose of the file, information, or specification. You are solely responsible for the use of the file, information, and specifications.

|                          |                                        | UNIT   |
|--------------------------|----------------------------------------|--------|
| COMPONENT<br>DESCRIPTION | 7/8-9 X3-3/4 HEAVY HEX BOLT A307B ZINC | INCH   |
|                          |                                        | SHEET  |
|                          |                                        | 1 of 1 |
| PART NUMBER              | 202087C0375ZC                          | SCALE  |
| MATERIAL                 | A37B                                   | 1.127  |